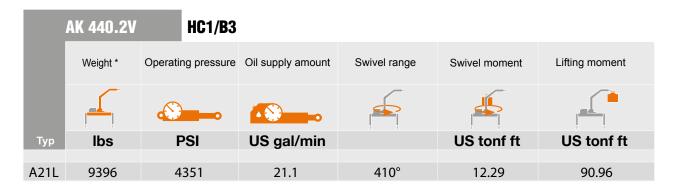

esign versions depending on the requirements for support in the relevant situation. The ATLAS typical square outriggers guarantee the highest level of stability.



**Brick Stack Grapples** 



Grabber



**Orange Peel Grapple** 



Pallet Fork



Easily visible LED operation status indication.



Brightly illuminated LED headlight for high visibility in the working area.





The oil cooler with a thermal switch enables the long and continual work of the crane in cases of extreme and hard tasks.



Additional outriggers with various support distances and support force for maximum stability. The additional outriggers of the cranes of our E-crane series can be controlled also via a wireless link.



Oil Tank

# **Load Diagrams**

### AK 440.2V A21L



Boom position 15°

# **Dimensions**







Basic unit without support, small outrigger

<sup>\*</sup> without stabilizer extensions and stabilizer legs

## **Control options**

Radio remote control provides the operator with the highest degree of security when controlling the loading crane. In order to guarantee precise, efficient and rational work, the operator can choose from a large number of designs and models.

#### **HBC - Radio remote controls**



Spectrum 2 - with 3 cross levers\*

#### \* Optionally also with lighting in the upper hoop guard

#### **ABITRON - Radio remote controls**



Nova XL - with 3 cross levers

#### **ATLAS - Radio remote controls**



ATLAS J3 - with 3 cross levers



Seat on the column with a holder for radio remote control. Heatable shell seat upon request.



Standard, 2 side control

All kin