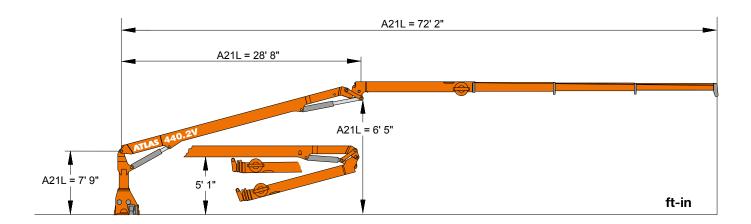

# **Dimensions**

Basic unit without support, small outrigger

<sup>\*</sup> without stabilizer extensions and stabilizer legs